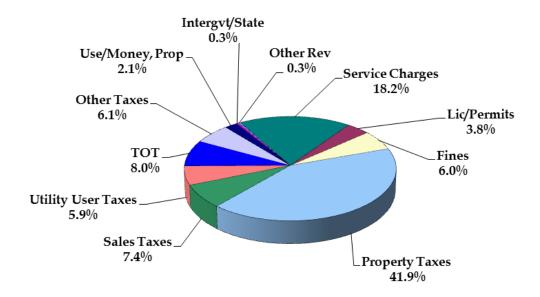

Total Property Taxes are shown in the General Fund Revenue pie chart behind the Revenue tab in the budget and equal 41.9% of General Fund revenue. Measured in total or just in Secured Tax, property tax