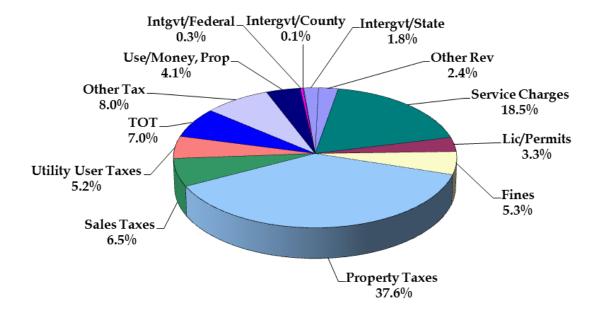

Total revenue for the General Fund is estimated at approximately \$39.6 million. The overall revenue increase is 4.0% over the 2016-17 Budget. Notable variations are addressed below.

| General | <b>Fund</b> | Revenue | Summary |
|---------|-------------|---------|---------|
|---------|-------------|---------|---------|

|                           | Budget     | Budget     | Increase  | Overall % | % of  |
|---------------------------|------------|------------|-----------|-----------|-------|
| Revenues                  | 2016-17    | 2017-18    | Decrease  | Increase  | Total |
| Taxes                     | 26,405,508 | 27,401,331 | 995,823   | 3.77%     | 69%   |
| Licenses and Permits      | 1,160,421  | 1,508,539  | 348,118   | 30.00%    | 4%    |
| Fines and Forfeitures     | 2,290,465  | 2,390,136  | 99,671    | 4.35%     | 6%    |
| Use of Money and Property | 862,238    | 833,299    | -28,939   | -3.36%    | 2%    |
| Intergovernmental/State   | 121,608    | 124,877    | 3,269     | 2.69%     | 1%    |
| Service Charges           | 6,821,412  | 7,204,605  | 383,193   | 5.62%     | 18%   |
| Other Revenue             | 365,453    | 115,301    | -250,152  | -68.45%   | 0%    |
| Total Revenue             | 38,027,105 | 39,578,088 | 1,550,983 | 4.08%     | 100%  |

#### Taxes

Since Taxes represent 69% of General Fund revenue, a discussion of the largest tax sources follows.

**Secured Property Tax.** Secured property taxes, shown in the chart below, represent 33% of General Fund revenue. The assumed increase is estimated at 5.7% or just over \$700,000 for 2017-18; growth is projected at 7.5% for 2016-17; actual increases for the previous four years were 7%, 7%, 4.5%, and 2.7%. The growth in the property tax is a positive indicator of our economic improvement and makes the biggest dollar impact.

Total Property Taxes are shown in the General Fund Revenue pie chart behind the Revenue tab in the budget and equal 41.9% of General Fund revenue. Measured in total or just in Secured Tax, property tax