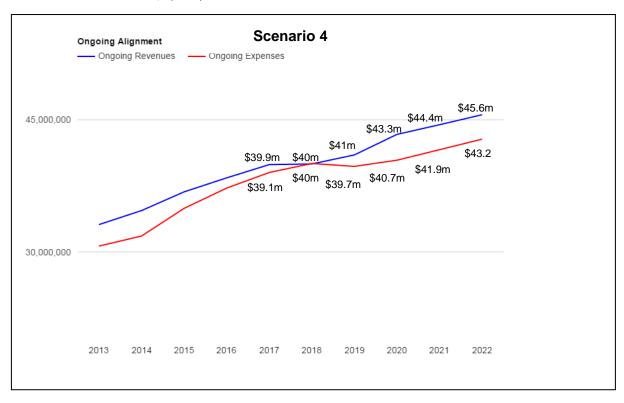

\$60,000, 1 year out.
- **Undersea Cable-** One-time payment of \$330,000 in 2017-18. \$90,000 annual payment for one cable line thereafter.
- H₂O- Hotel with 30 rooms, rates less than Beach House. 24 months to completion. TOT (30 rooms x \$279 room rate x 12% TOT x 365 days x 75% occupancy). Property tax on estimated improvements of \$21 million-\$42,630.
- **Pier/Strand Hotel** Hotel with 100 rooms, rates higher than Beach House. 3 years to completion. TOT (100 rooms x \$325 room rate x 12% TOT x 365 days x 75% occupancy). Property tax on estimated improvements of \$50 million- \$101,500. Property tax on estimated improvements of \$50 million- \$101,500.



Scenario 3 includes projected future development income of \$467,585 for 2018 and 2019 and income of \$1,736,710 for 2020 to 2022.



Scenario 4 includes funds for negotiations as approved by the City Council through 2016-17 through 2018-19. For illustrative purposes, 2% is included for 2019 through 2022.

#### CONCLUSION

Steps taken as the economy started to decline in 2008 achieved a structural balance that was necessary to prevent expenditures from outpacing revenue. With the Fire Services transition, revenue growth and future development is necessary to maintain the balance. The Fiscal Health model allows us to present a picture of the future based on various assumptions which will continue to be a useful tool moving forward for the upcoming decisions regarding infrastructure, development of the community, and achieving a high performing organization, along with the other objectives outlined in the strategic plan.