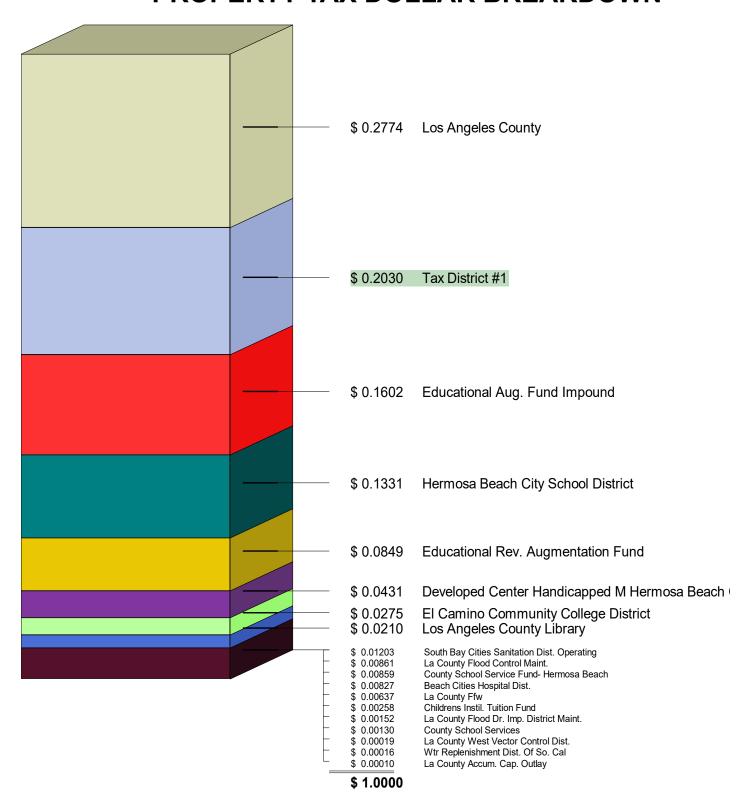

is our highest source of revenue. Please also refer to the Property Tax Dollar Breakdown chart behind the Revenue tab that shows how property tax is distributed among agencies in Los Angeles County.

**Sales Tax.** Sales tax is estimated at \$2.9 million and continues to be at the highest revenue level to date. Sales tax data lags by one quarter since the State collects the revenue for cities and makes the detailed data available on a quarterly schedule.