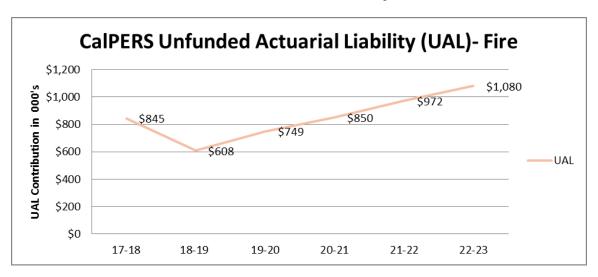

cost" portion of the retirement costs, which relate to the current service benefits, will end. The following graph depicts the UAL for Fire, with the decrease in 18-19 attributable to the payoff of the Fire Group Side Fund.

Based on the actuarial report referenced above, the overall increase in retirement costs is 9% the first year of the forecast. Year 2 shows a decline of 19% due to the Police Side Fund payoff. Years 3, 4, and 5 shows increases of 1%, 8%, and 7% respectively. The City is very fortunate that the side funds are paying off (thereby reducing our rates) at the same time that CalPERS is lowering their discount rate (which increases rates).

# **CalPERS Retirement Employer Contribution Rates (% of Payroll)**





**CalPERS Retirement Unfunded Liability Contribution- Fire** 



# Impact of CalPERS Policy on Employer Rates

Historical investment returns for CalPERS are as follows:

| 10 years | 5.1% |  |  |
|----------|------|--|--|
| 5 years  | 6.8% |  |  |
| 3 years  | 6.9% |  |  |
| 6/30/16  | .6%  |  |  |

Any time that CalPERS makes policy changes that affect assumptions or actuarial methods used in our valuations, our contribution rates are affected. In May of 2014, CalPERS approved structural changes to the risk pools. All pooled plans (all of Hermosa Beach's retirement plans are pooled) were combined into two pools, one for Safety, one for Miscellaneous. Additionally, unfunded liabilities (such as our side funds) are now collected as a dollar amount rather than a % of payroll. Both of these factors, as well as the fact that our payroll costs have been lo