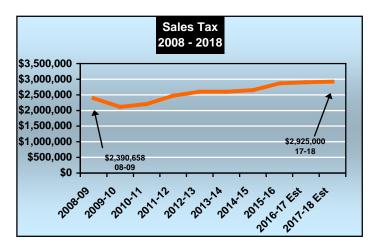

is our highest source of revenue. Please also refer to the Property Tax Dollar Breakdown chart behind the Revenue tab that shows how property tax is distributed among agencies in Los Angeles County.

**Sales Tax.** Sales tax is estimated at \$2.9 million and continues to be at the highest revenue level to date. Sales tax data lags by one quarter since the State collects the revenue for cities and makes the detailed data available on a quarterly schedule.

| Amount      |  |  |  |
|-------------|--|--|--|
| \$2,390,658 |  |  |  |
| \$2,112,971 |  |  |  |
| \$2,209,559 |  |  |  |
| \$2,474,651 |  |  |  |
| \$2,598,751 |  |  |  |
| \$2,600,000 |  |  |  |
| \$2,653,361 |  |  |  |
| \$2,865,697 |  |  |  |
| \$2,900,000 |  |  |  |
| \$2,925,000 |  |  |  |
|             |  |  |  |

Note: For chart presentation purposes, Sales Tax and In Lieu Sales Tax are combined.

Revenue for 2017-18 is estimated to continue at the 2016-17 level. As shown in the table of revenue below for the first eight months, most categories show relatively small fluctuations. The largest deviation is with the Food Store category as a result of the Ralph's closeout in 2015-16 and only one quarter included for the new Trader Joe's in 2016-17.