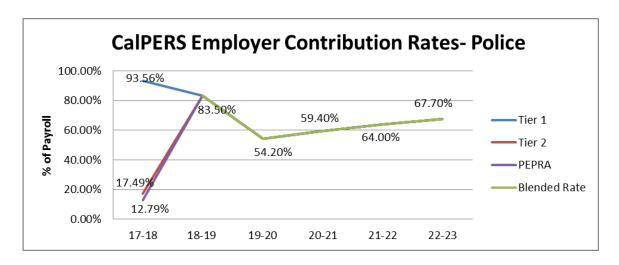

referred to as the unfunded actuarial liability (UAL). The "normal cost" portion of the retirement costs, which relate to the current service benefits, will end. The following graph depicts the UAL for Fire, with the decrease in 18-19 attributable to the payoff of the Fire Group Side Fund.

Based on the actuarial report referenced above, the overall increase in retirement costs is 9% the first year of the forecast. Year 2 shows a decline of 19% due to the Police Side Fund payoff. Years 3, 4, and 5 shows increases of 1%, 8%, and 7% respectively. The City is very fortunate that the side funds are paying off (thereby reducing our rates) at the same time that CalPERS is lowering their discount rate (which increases rates).

# **CalPERS Retirement Employer Contribution Rates (% of Payroll)**





**CalPERS Retirement Unfunded Liability Contribution- Fire** 



# Impact of CalPERS Policy on Employer Rates

Historical investment returns for CalPERS are as follows:

| 10 years | 5.1% |  |  |
|----------|------|--|--|
| 5 years  | 6.8% |  |  |
| 3 years  | 6.9% |  |  |
| 6/30/16  | .6%  |  |  |

Any time that CalPERS makes policy changes that affect assumptions or actuarial methods used in our valuations, our contribution rates are affected. In May of 2014, CalPERS approved structural changes to the risk pools. All pooled plans (all of Hermosa Beach's retirement plans are pooled) were combined into two pools, one for Safety, one for Miscellaneous. Additionally, unfunded liabilities (such as our side funds) are now collected as a dollar amount rather than a % of payroll. Both of the