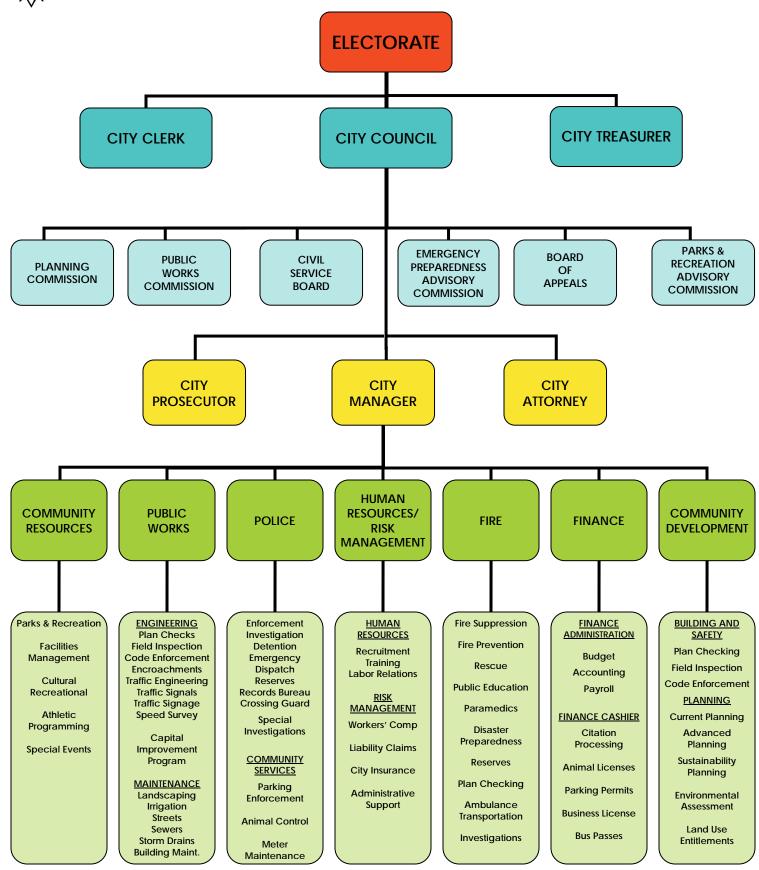

#### CITY OF HERMOSA BEACH ORGANIZATIONAL CHART

GOVERNMENT FINANCE OFFICERS ASSOCIATION