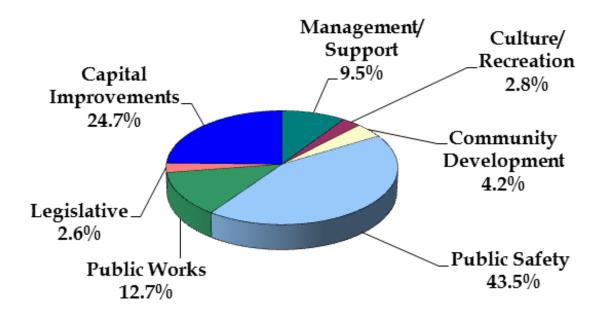

|
| Public Works              | 22.00                           | 23.00                    | 23.00                    | 0.00                  |
| Community Development     | <u>11.00</u>                    | <u>11.50</u>             | <u>12.00</u>             | <u>0.50</u>           |
| TOTAL                     | 141.00                          | 145.00                   | 146.00                   | 1.00                  |

Details are included on the Department Detail sheets under Department Budgets.

<sup>&</sup>lt;sup>1</sup> Fire Department Personnel Allocation represents positions authorized until department transitions to L.A. County Fire Department. Estimated date of transition is January 1, 2018.



# DEPARTMENT BUDGETS

## Appropriations by Function 2017-18 Budget



| Appropriations By Functions <sup>1</sup> | 2017-18       | 2016-17       |
|------------------------------------------|---------------|---------------|
| Public Safety                            | \$22,021,004  | \$21,603,746  |
| Capital Improvements                     | 12,541,110    | 10,527,229    |
| Public Works                             | 6,452,100     | 6,863,734     |
| Management/Support                       | 4,791,980     | 4,803,604     |
| Community Development                    | 2,108,413     | 2,146,971     |
| Culture/Recreation                       | 1,437,624     | 1,359,660     |
| Legislative                              | 1,333,552     | 1,476,024     |
| <b>Total Appropriations</b>              | \$ 50,685,783 | \$ 48,780,968 |

<sup>&</sup>lt;sup>1</sup>