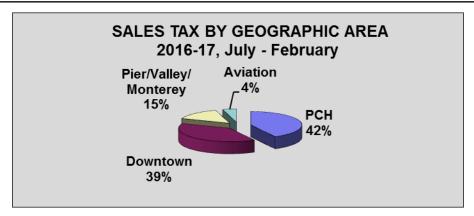

Sales Tax by Class, July 2016– February, 2017

|    | RANK / BUSINESS CLASS         | 2016-17<br>July - February | INC/(DEC)  | % Change<br>Previous Year | % OF<br>TOTAL |
|----|-------------------------------|----------------------------|------------|---------------------------|---------------|
| 1  | EATING/DRINKING PLACES        | \$753,655                  | (\$14,044) | -1.83%                    | 35.13%        |
| 2  | OTHER RETAIL STORES           | \$215,847                  | (\$5,614)  | -2.53%                    | 10.06%        |
| 3  | BUILDING MATERIALS            | \$175,577                  | \$5,357    | 3.15%                     | 8.19%         |
| 4  | FOOD STORES                   | \$119,483                  | (\$15,074) | -11.20%                   | 5.57%         |
| 5  | BUSINESS, SERVICE, REPAIR     | \$111,598                  | (\$1,820)  | -1.60%                    | 5.20%         |
| 6  | AUTO DEALERS AND SUPPLIES     | \$92,708                   | \$6,319    | 7.31%                     | 4.32%         |
| 7  | MANUFACTURING & WHOLESALE     | \$90,768                   | (\$5,957)  | -6.16%                    | 4.23%         |
| 8  | SERVICE STATIONS              | #                          | #          | -6.65%                    | #             |
| 9  | FURNITURE/A PPLIA NCE         | \$62,475                   | \$166      | 0.27%                     | 2.91%         |
| 10 | DRUG STORES                   | #                          | #          | 4.02%                     | #             |
| 11 | PA CKAGED LIQUOR              | \$52,773                   | (\$3,152)  | -5.64%                    | 2.46%         |
| 12 | APPAREL STORES                | \$45,460                   | \$6,003    | 15.21%                    | 2.12%         |
| 13 | GENERAL MERCHANDISE           | \$2,478                    | \$722      | 41.12%                    | 0.12%         |
|    | COUNTY/STATE POOL             | \$273,144                  | \$21,637   | 8.60%                     | 12.73%        |
|    | NON-STORE/PART TIME RETAILERS | \$5,729                    | (\$4,531)  | -44.16%                   | 0.27%         |