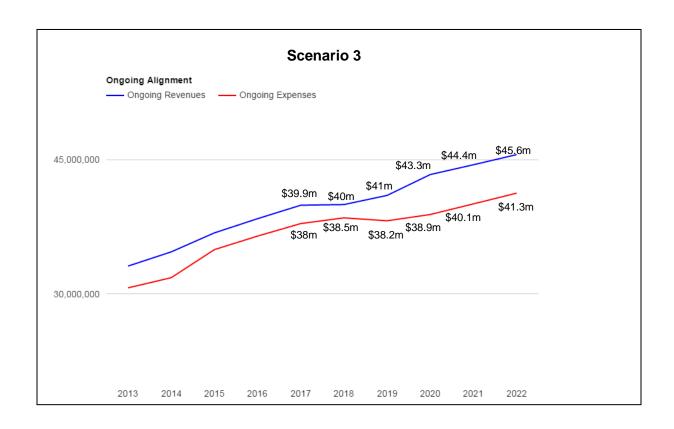

$1,736,710 |

## Assumptions:

- **Skechers** \$100,000, based on developer estimates, 3 years out.
- Lazy Acres- 30,000 square feet, \$60,000, 1 year out.
- **Undersea Cable-** One-time payment of \$330,000 in 2017-18. \$90,000 annual payment for one cable line thereafter.
- H₂O- Hotel with 30 rooms, rates less than Beach House. 24 months to completion. TOT (30 rooms x \$279 room rate x 12% TOT x 365 days x 75% occupancy). Property tax on estimated improvements of \$21 million-\$42,630.
- **Pier/Strand Hotel** Hotel with 100 rooms, rates higher than Beach House. 3 years to completion. TOT (100 rooms x \$325 room rate x 12% TOT x 365 days x 75% occupancy). Property tax on estimated improvements of \$50 million- \$101,500. Property tax on estimated improvements of \$50 million- \$101,500.



Scenario 3 includes projected future development income of \$467,585 for 2018 and 2019 and income of \$1,736,710 for 2020 to 2022.



Scenario 4 includes funds for negotiations as approved by the City Council through 2016-17 through 2018-19. For illustrative purposes, 2% is included for 2019 through 2022.

#### CONCLUSION

Steps taken as the economy started to decline in 2008 achieved a structural balance that was necessary to prevent expenditures from outpacing revenue. With the Fire Services transition, revenue growth and future development is necessary to maintain the balance. The Fiscal Health model allows us to present a picture of the future based on various assumptions which will continue to be a useful tool moving forward for the upcoming decisions regarding infrastructure, devel