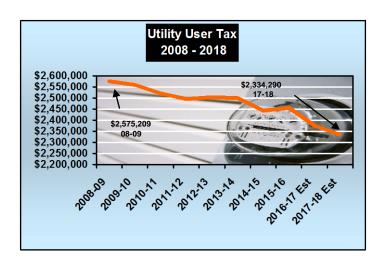

as no actual loss to the city of the principal amount; there was a lost investment opportunity however, due to the cash flow impact.

The payoff of the bonds was included in the Governor's budget last year and bonds were defeased in late July 2015. As a result, the 0.25 percent rate reverted back to the City on January 1, 2016.

**Utility User Tax.** Revenue for the UUT is estimated at the 2016-17 level. Actual revenue has fluctuated between -2% to +.30% over the past eight years.

| FY      | Amount      |
|---------|-------------|
| 2008-09 | \$2,575,209 |
| 2009-10 | \$2,559,369 |
| 2010-11 | \$2,520,720 |
| 2011-12 | \$2,495,895 |
| 2012-13 | \$2,503,265 |
| 2013-14 | \$2,500,000 |
| 2014-15 | \$2,443,000 |
| 2015-16 | \$2,455,484 |
| 2016-17 | \$2,375,579 |
| 2017-18 | \$2,334,290 |





Utility User Tax (UUT), which applies to use of electricity, gas, water, video (cable), and telecom comprises 5.9% of General Fund revenue. \$700,000 of the revenue is transferred annually to the Storm Drain Fund for operations and maintenance.



Voters, in November 2007, realizing the importance of this revenue source to the City, approved a modernized UUT ordinance by a 72% margin to ensure continued collection of the UUT as technology changes the way the UUT is applied to services. Voters also approved a reduction of the rate for video and telecom from 6% to 5.5% to keep revenue neutral. The rate on electricity, gas and water remains at 6%.

**Transient Occupancy Tax (TOT).** Transient occupancy tax or "hotel tax" represents 8% of General Fund revenue. The TOT tax rate increased fr