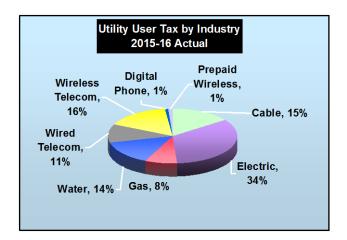

no actual loss to the city of the principal amount; there was a lost investment opportunity however, due to the cash flow impact.

The payoff of the bonds was included in the Governor's budget last year and bonds were defeased in late July 2015. As a result, the 0.25 percent rate reverted back to the City on January 1, 2016.

**Utility User Tax.** Revenue for the UUT is estimated at the 2016-17 level. Actual revenue has fluctuated between -2% to +.30% over the past eight years.

| FY      | Amount      |
|---------|-------------|
| 2008-09 | \$2,575,209 |
| 2009-10 | \$2,559,369 |
| 2010-11 | \$2,520,720 |
| 2011-12 | \$2,495,895 |
| 2012-13 | \$2,503,265 |
| 2013-14 | \$2,500,000 |
| 2014-15 | \$2,443,000 |
| 2015-16 | \$2,455,484 |
| 2016-17 | \$2,375,579 |
| 2017-18 | \$2,334,290 |





Utility User Tax (UUT), which applies to use of electricity, gas, water, video (cable), and telecom comprises 5.9% of General Fund revenue. \$700,000 of the revenue is transferred annually to the Storm Drain Fund for operations and maintenance.



Voters, in November 2007, realizing the importance of this revenue source to the City, approved a modernized UUT ordinance by a 72% margin to ensure continued collection of the UUT as technology changes the way the UUT is applied to services. Voters also approved a reduction of the rate for video and telecom from 6% to 5.5% to keep revenue neutral. The rate on electricity, gas and water remains at 6%.

**Transient Occupancy Tax (TOT).** Transient occupancy tax or "hotel tax" represents 8% of General Fund revenue. The TOT tax rate increased from