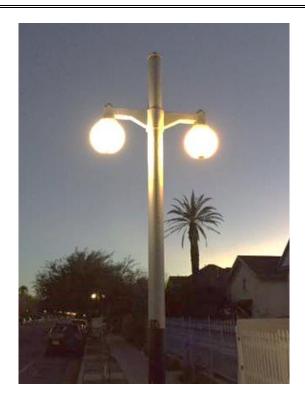

#### MAJOR PROJECTS 2016

Street Sharrows: Monterey

Restrooms Upgrade

Council Chamber Improvements – Audio Visual

Street Improvement Program: Pier Avenue

Citywide Conservation Upgrades:

Street Lights to LED

Protective Bollards on Strand