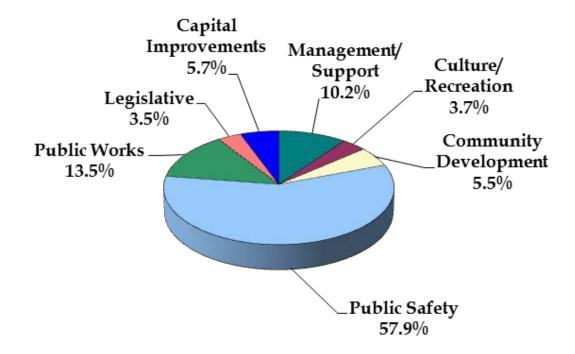

--|
| Public Safety                            | \$22,021,004  | \$21,603,746  |
| Capital Improvements                     | 12,541,110    | 10,527,229    |
| Public Works                             | 6,452,100     | 6,863,734     |
| Management/Support                       | 4,791,980     | 4,803,604     |
| Community Development                    | 2,108,413     | 2,146,971     |
| Culture/Recreation                       | 1,437,624     | 1,359,660     |
| Legislative                              | 1,333,552     | 1,476,024     |
| <b>Total Appropriations</b>              | \$ 50,685,783 | \$ 48,780,968 |

<sup>&</sup>lt;sup>1</sup> Insurance and Equipment Replacement Fund (less CIP) Excluded. Debt Service Payment Included.

# General Fund - Where The Money Is Spent 2017-18 Budget



| General Fund - Where The Money Is Spent: | 2017-18          | 2016-17 |            |
|------------------------------------------|------------------|---------|------------|
| Public Safety                            | \$<br>21,853,155 | \$      | 21,324,382 |
| Public Works                             | 5,068,250        |         | 5,130,640  |
| Management/Support                       | 3,826,242        |         | 3,524,920  |
| Capital Improvements                     | 2,159,251        |         | 1,954,591  |
| Community Development                    | 2,074,405        |         | 2,092,309  |
| Culture/Recreation                       | 1,397,624        |         | 1,319,660  |
| Legislative                              | 1,333,552        |         | 1,476,024  |
| Total Appropr