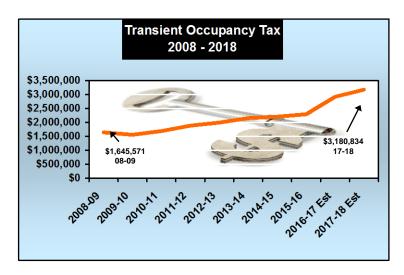

Fund revenue. The TOT tax rate increased from 10% to 12% on January 1, 2016 as a result of an initiative placed on the ballot by residents. Revenue is estimated to remain at the 2016-17 level of \$3,180,834. Adjusting for the 2% increase, revenue would be 5% above the 2015-16 level. Occupancy for the first seven months is 79.79% compared to 78.81% for the same period last year. The occupancy rate for Los Angeles County for the same period is 81.86% and for the South Bay is 84.46%.

| FY      | Amount      |
|---------|-------------|
| 2008-09 | \$1,645,571 |
| 2009-10 | \$1,559,049 |
| 2010-11 | \$1,689,356 |
| 2011-12 | \$1,884,020 |
| 2012-13 | \$1,996,173 |
| 2013-14 | \$2,154,315 |
| 2014-15 | \$2,204,420 |
| 2015-16 | \$2,295,470 |
| 2016-17 | \$2,920,369 |
| 2017-18 | \$3,180,834 |



Hotels are generally the highest revenue-producing use for the city for property in Hermosa Beach. An advantage of the transient occupancy tax as a local revenue source is that it is paid by visitors, rather than residents, to help maintain our city services and the tax is collected by and stays in Hermosa Beach rather than going to the State or County coffers first.

#### Non-Tax Revenue

License and Permits increase 30% due to building permit activity, namely a large development on Pacific Coast Highway. Building permits fluctuate vastly from year to year as building activity changes. In this category, revenue from Taxi Franchises is down over \$100,000 due to a reduction in taxis licensed as a result of competition from so-called "gig economy" or "new economy" businesses.

Fines and F