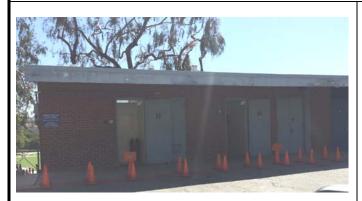

#### MAJOR PROJECTS 2016

Street Sharrows: Monterey

Restrooms Upgrade

Council Chamber Improvements – Audio Visual

Street Improvement Program: Pier Avenue

Citywide Conservation Upgrades:

Street Lights to LED

Protective Bollards on Strand

ADA Upgrade: Hermosa Strand at 35<sup>th</sup> Street and Beach/Water Access

Plaza Granite Cubes and Tile Removal

Pier Plaza Enhancements

Parks Beautification

Clark Field and Lawn Bowling Electric Energy

Efficiency: Update