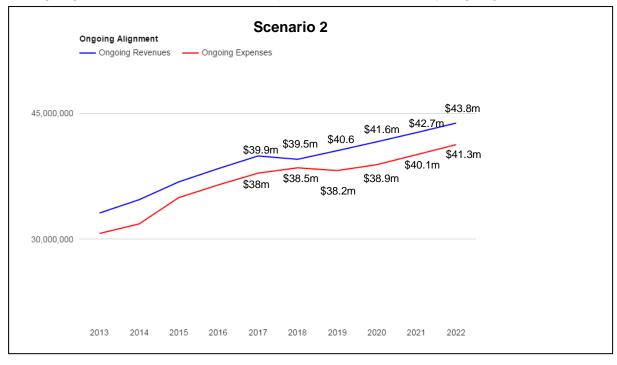

) Center for Performance Based Budgeting. The year listed is the start of the fiscal year. For example, 2017 is 2017-18 (we typically refer to this budget as 2018, not 2017). Actual (historic) revenue and expenditures are used for years 2011-2015. Year 2016 uses the midyear budget numbers and year 2017 uses the preliminary budget for 2017-18. Years 2018-2022 are projections based on the preliminary budget and assumptions outlined in the 5-Year Forecast.



Scenario 1. The model is used to generate various scenarios, building upon the 2017-18 Budget which includes the previously outlined assumptions. Scenario 1 depicts the revenue and expense assumptions with the exception that the Fiscal Health Model sorts ongoing from one time revenue and expenses and includes only ongoing in the model.



Scenario 2 adds in an ongoing \$800,000 to the General Fund for the ongoing Capital Improvement Projects improvement project for 2017-2022.

## **Revenue from Future Developments**

New developments in progress or on the drawing board are shown in the table below. The revenue estimates are conservative and timeframes for completion are estimates. The inclusion of new developments is intended to show the potential of opportunities that are on the near and longer term horizon. The inclusion is not intended to suggest that funds should all be allocated at this time.

#### REVENUE FROM POTENTIAL FUTURE DEVELOPMENTS

|                   | 1 year    | 2 years   | 3 years     | 4 years     | 5 years     |
|-------------------|-----------|-----------|-------------|-------------|-------------|
|