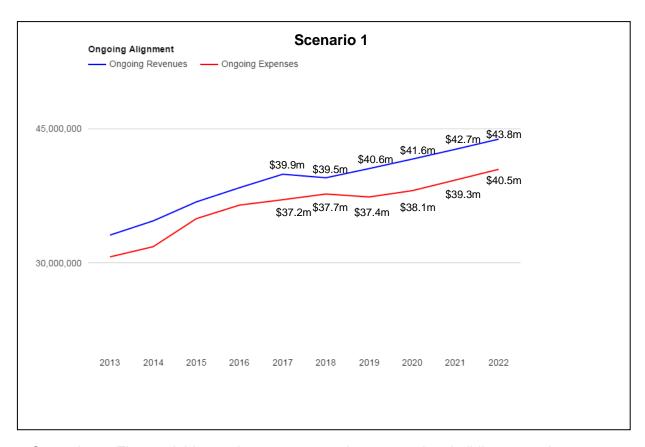

t unfunded accrued liability payments. These payments are made to amortize unfunded liabilities over 20 years in order to bring the plans to a fully funded status over the long-term.

#### **Fiscal Health Model**

The following graphs were generated using Fiscal Health Model from the International City/County Management Association's (ICMA) Center for Performance Based Budgeting. The year listed is the start of the fiscal year. For example, 2017 is 2017-18 (we typically refer to this budget as 2018, not 2017). Actual (historic) revenue and expenditures are used for years 2011-2015. Year 2016 uses the midyear budget numbers and year 2017 uses the preliminary budget for 2017-18. Years 2018-2022 are projections based on the preliminary budget and assumptions outlined in the 5-Year Forecast.



Scenario 1. The model is used to generate various scenarios, building upon the 2017-18 Budget which includes the previously outlined assumptions. Scenario 1 depicts the revenue and expense assumptions with the exception that the Fiscal Health Model sorts ongoing from one time revenue and expenses and includes only ongoing in the model.



Scenario 2 adds in an ongoing \$800,000 to the General Fund for the ongoing Capital Improvement Projects improvement project for 2017-2022.

## **Revenue from Future Developments**

New developments in progress or on the drawing board are shown in the table below. The revenue estimates are conservative and timeframes for completion are estimates. The inclusion of new developments is intended to show the potential of opportunities that are on the near an