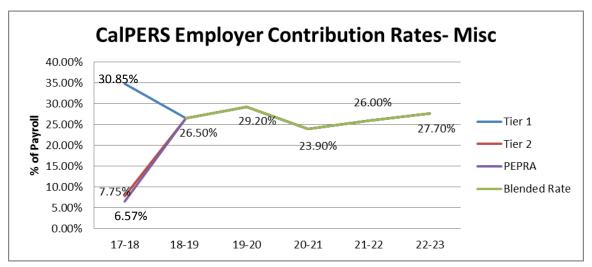

eferred to as the unfunded actuarial liability (UAL). The "normal cost" portion of the retirement costs, which relate to the current service benefits, will end. The following graph depicts the UAL for Fire, with the decrease in 18-19 attributable to the payoff of the Fire Group Side Fund.

Based on the actuarial report referenced above, the overall increase in retirement costs is 9% the first year of the forecast. Year 2 shows a decline of 19% due to the Police Side Fund payoff. Years 3, 4, and 5 shows increases of 1%, 8%, and 7% respectively. The City is very fortunate that the side funds are paying off (thereby reducing our rates) at the same time that CalPERS is lowering their discount rate (which increases rates).

# **CalPERS Retirement Employer Contribution Rates (% of Payroll)**





**CalPERS Retirement Unfunded Liability Contribution- Fire** 



# Impact of CalPERS Policy on Employer Rates

Historical investment returns for CalPERS are as follows:

| 10 years | 5.1% |  |  |
|----------|------|--|--|
| 5 years  | 6.8% |  |  |
| 3 years  | 6.9% |  |  |
| 6/30/16  | .6%  |  |  |

Any time that CalPERS makes policy changes that affect assumptions or actuarial methods used in our valuations, our contribution rates are affected. In May of 2014, CalPERS approved structural changes to the risk pools. All pooled plans (all of Hermosa Beach's retirement plans are pooled) were combined into two pools, one for Safety, one for Miscellaneous. Additionally, unfunded liabilities (such as our side funds) are now collected as a dollar amount rather than a % of payroll. Both of these