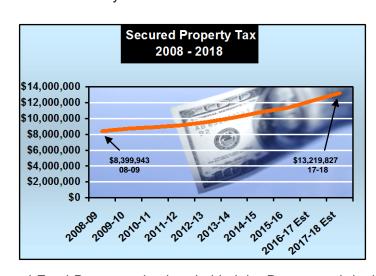

#### Taxes

Since Taxes represent 69% of General Fund revenue, a discussion of the largest tax sources follows.

**Secured Property Tax.** Secured property taxes, shown in the chart below, represent 33% of General Fund revenue. The assumed increase is estimated at 5.7% or just over \$700,000 for 2017-18; growth is projected at 7.5% for 2016-17; actual increases for the previous four years were 7%, 7%, 4.5%, and 2.7%. The growth in the property tax is a positive indicator of our economic improvement and makes the biggest dollar impact.

The tax rate is 1% of the assessed valuation. Property taxes are remitted to the County and then distributed by the County to each city. The Los Angeles County Assessor releases the assessment roll in July each year however cities do not know their actual tax levy until December.

| FY      | Amount       |  |  |  |
|---------|--------------|--|--|--|
| 2008-09 | \$8,399,943  |  |  |  |
| 2009-10 | \$8,729,364  |  |  |  |
| 2010-11 | \$8,918,277  |  |  |  |
| 2011-12 | \$9,159,137  |  |  |  |
| 2012-13 | \$9,568,603  |  |  |  |
| 2013-14 | \$10,128,092 |  |  |  |
| 2014-15 | \$10,809,315 |  |  |  |
| 2015-16 | \$11,510,006 |  |  |  |
| 2016-17 | \$12,282,442 |  |  |  |
| 2017-18 | \$13,219,827 |  |  |  |

Total Property Taxes are shown in the General Fund Revenue pie chart behind the Revenue tab in the budget and equal 41.9% of General Fund revenue. Measured in total or just in Secured Tax, property tax

is our highest source of revenue. Please also refer to the Property Tax Dollar Breakdown chart behind the Revenue tab that shows how property tax is distributed among agencies in Los Angeles County.

**Sales Tax.** Sales tax is estimated at \$2.9 million and continues to be at the highest revenue level to date. Sales tax data lags by one quarter since the State collects the revenue for cities and makes the detailed data available on a quarterly schedule.