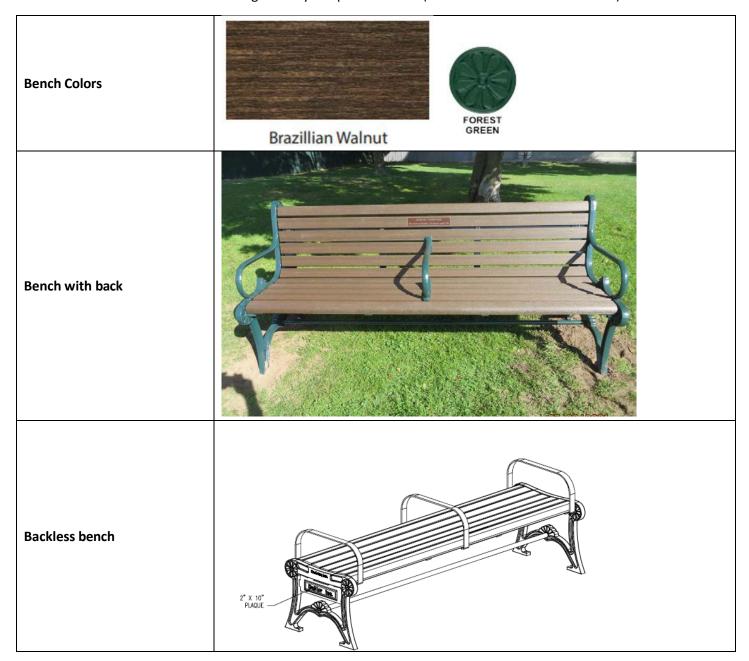

The City has selected a new bench that will weather the coastal environment better. The benches are made of recycled plastic boards and a metal frame, similar to those installed in South Park. There are two bench types to select from, a bench with a back with the plaque installed in the center of the backrest, and a backless bench with the plaque installed on the side in the metal frame, both of which will have side and center armrests.

#### **Donation Examples**

Benches are 6' cast benches with wood grain recycled plastic boards (similar to benches in South Park).