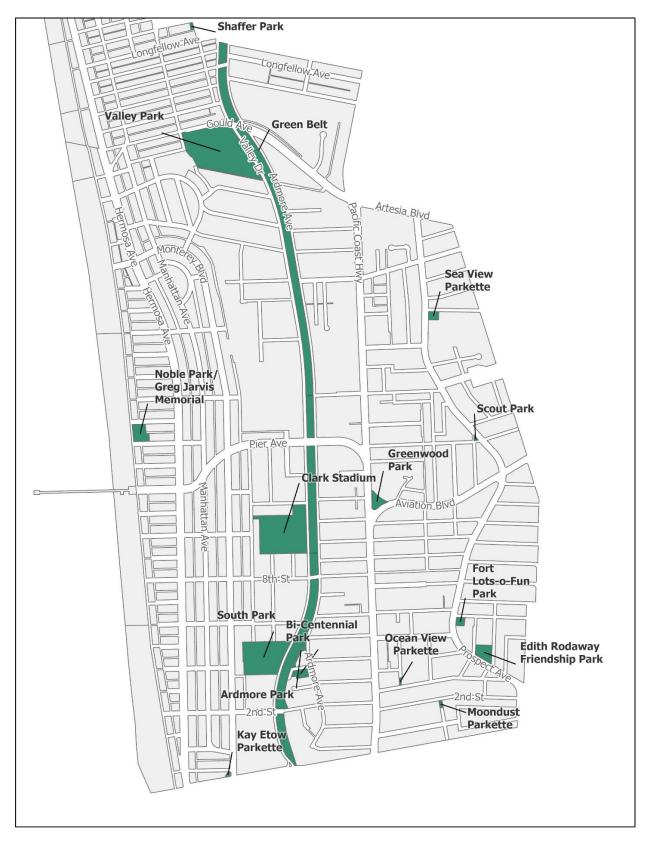

# Memorial Bench Donation Request Form Form updated 02-26-2024

| Donated By:                                                                                                            | Date:                                                                                                                                                                                                                                                                                                                                                                                                                                                 |
|------------------------------------------------------------------------------------------------------------------------|-------------------------------------------------------------------------------------------------------------------------------------------------------------------------------------------------------------------------------------------------------------------------------------------------------------------------------------------------------------------------------------------------------------------------------------------------------|
| Phone Number: (_)                                                                                                      | E-mail:                                                                                                                                                                                                                                                                                                                                                                                                                                               |
| In Memory of:                                                                                                          |                                                                                                                                                                                                                                                                                                                                                                                                                                                       |
| Fort Lots-o-Fun Park Gree<br>Scout Park Sea View                                                                       | - See pg. 5 for map): Ardmore Park Bi-Centennial Park Clark Stadium Edith Rodaway Friendship Park en Belt Greenwood Park Kay Etow Parkette Moondust Parkette Noble Park Ocean View Parkette Parkette South Park Valley Park Other:                                                                                                                                                                                                                    |
| Location Description:                                                                                                  |                                                                                                                                                                                                                                                                                                                                                                                                                                                       |
| counted as one charace number of words used 2. Your requested location be notified if the locate secondary location to | "bronze plaque should be less than 140 characters over 3 lines. Each space is ter, please clearly indicated which characters are spaces. Font sized is dependent on Please inscribe wording in box below.  In will be submitted to the Parks and Recreation Commission for approval. You will ion is approved or if an alternate requested location is required. If you would like a be reviewed at the same meeting, please describe location below. |
| Donation Type:                                                                                                         |                                                                                                                                                                                                                                                                                                                                                                                                                                                       |
| 6' Bench with back and                                                                                                 | 2" x 10" plaque                                                                                                                                                                                                                                                                                                                                                                                                                                       |
| Price: approx. \$4,013.00 (\$2                                                                                         | <br>1,513 labor to install + approx. \$2,500 bench and plaque)*                                                                                                                                                                                                                                                                                                                                                                                       |
| Includes 6' bench, 2" x 1                                                                                              | O" plaque. Both bench and plaque are ordered and installed by City Personnel.                                                                                                                                                                                                                                                                                                                                                                         |
| 6' Backless bench with                                                                                                 | 2" x 10" plaque                                                                                                                                                                                                                                                                                                                                                                                                                                       |
| <br>Price: approx. \$3,513.00 (\$1,513 labor to install + approx. \$2,000 bench and plaque)*                           |                                                                                                                                                                                                                                                                                                                                                                                                                                                       |
| Includes bench, 2" x 10"<br>installed on side of benc                                                                  | plaque. Both bench and plaque are ordered and installed by City Personnel. Plaque is h (see example on pg. 4)                                                                                                                                                                                                                                                                                                                                         |
| Please write dedication in space                                                                                       | below (maximum characters = 140, maximum lines = 3).                                                                                                                                                                                                                                                                                                                                                                                                  |
|                                                                                                                        | GE – Labor cost is adjusted annually. Cost of bench and plaque may change at any time. ue price after an approved location has been selected.                                                                                                                                                                                                                                                                                                         |
| Comment:                                                                                                               |                                                                                                                                                                                                                                                                                                                                                                                                                                                       |
|                                                                                                                        | Date: Initials:                                                                                                                                                                                                                                                                                                                                                                                                                                       |

#### **Map of Donation Locations**