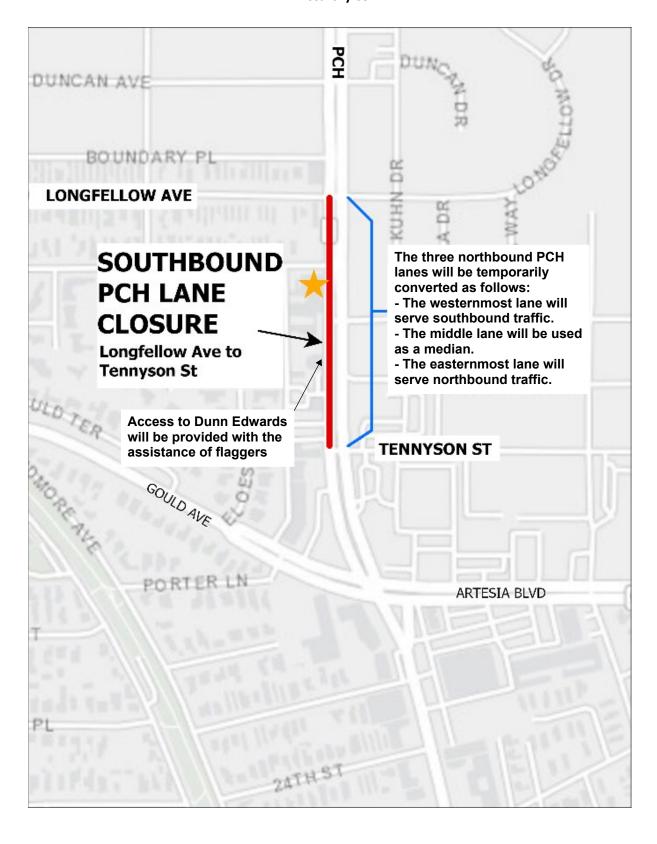

What to Expect: (see below example)

- One of the northbound lanes of PCH will be temporarily converted for southbound travel and the middle lane will be used as a median. We expect minor travel delays along PCH in the Beach Cities.
- Electronic message boards, directional signage, and flaggers will be used to direct vehicles and pedestrians around the construction zone.
- Temporary sidewalk closure along west side of PCH with detours for people walking.
- Access to Dunn Edwards will be provided with the assistance of flaggers.
- The Metro Line 232 bus stop on southbound PCH at Longfellow St. has been moved.
- Please note: due to the size of the tower crane, it is not possible to reopen the southbound PCH lanes outside of construction work hours.\*\*