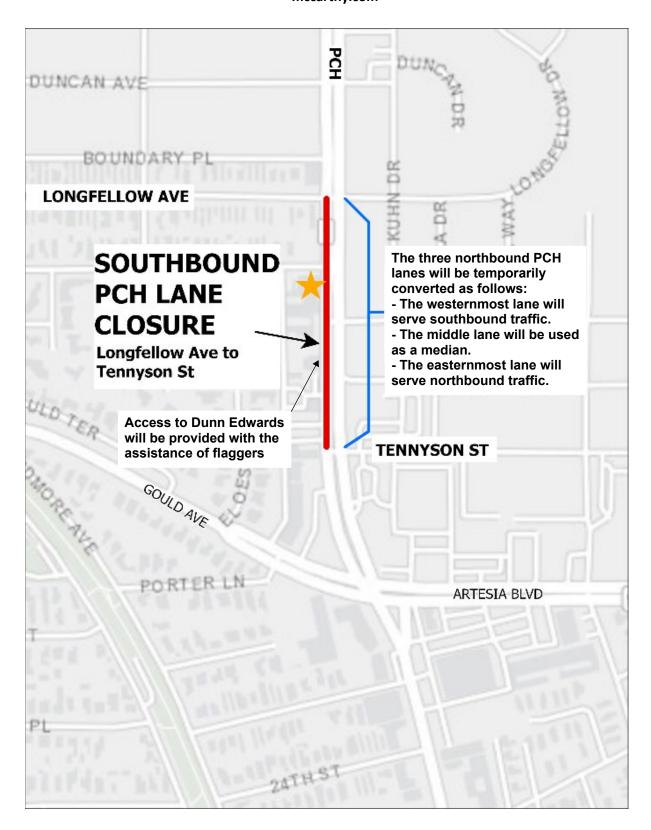

In addition to the 2901 Pacific Coast Tower Crane dismantle, MCCARTHY BUILDING COMPANIES, INC., (Contractor), will be performing work along Pacific Coast Highway/Sepulveda Blvd. This work will consist of closing the Southbound lanes of PCH/Sepulveda Blvd to erect the tower crane at the Skechers Project located at 3001 Pacific Coast Highway, Hermosa Beach, CA.

## What to Expect:

- One of the northbound lanes of PCH will be temporarily converted for southbound travel and the middle lane will be used as a median. We expect minor travel delays along PCH in the Beach Cities.
- Electronic message boards, directional signage, and flaggers will be used to direct vehicles and pedestrians around the construction zone.
- Temporary sidewalk closure along west side of PCH with detours for people walking.
- Access to Dunn Edwards will be provided with the assistance of flaggers.
- The Metro Line 232 bus stop on southbound PCH at Longfellow St. has been moved.
- Please note: due to the size of the tower crane, it is not possible to reopen the southbound PCH lanes outside of construction work hours.\*\*