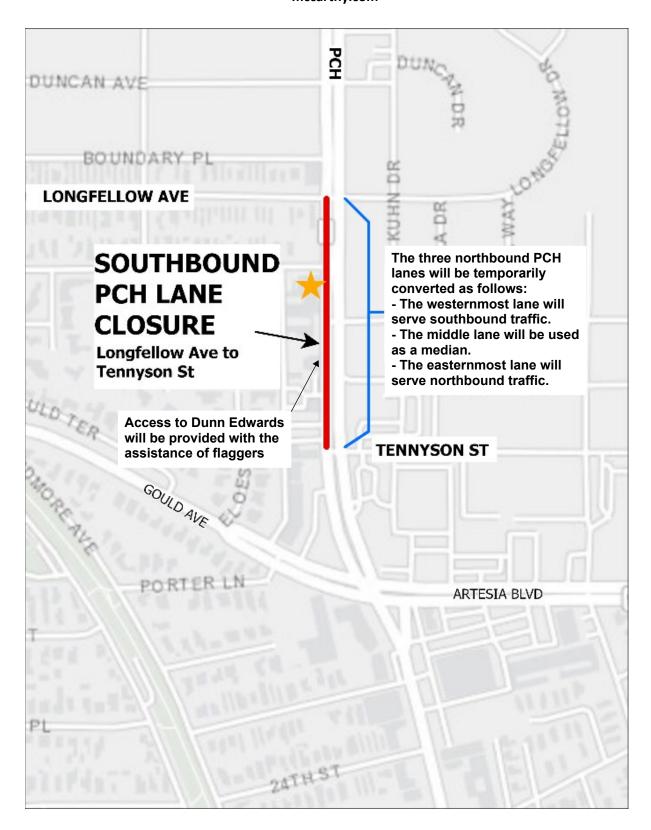

MCCARTHY BUILDING COMPANIES, INC., (Contractor), will be performing work along Pacific Coast Highway/Sepulveda Blvd. This work will consist of closing down the Southbound lanes of PCH/Sepulveda Blvd to dismantle the tower crane at the Skechers Project located at 2901 Pacific Coast Highway, Hermosa Beach, CA.

## What to Expect:

- One of the northbound lanes of PCH will be temporarily converted for southbound travel and the middle lane will be used as a median. We expect minor travel delays along PCH in the Beach Cities.
- Electronic message boards, directional signage, and flaggers will be used to direct vehicles and pedestrians around the construction zone.
- Temporary sidewalk closure along west side of PCH with detours for people walking.
- Access to Dunn Edwards will be provided with the assistance of flaggers.
- The Metro Line 232 bus stop on southbound PCH at Longfellow St. has been moved.
- Please note: due to the size of the tower crane, it is not possible to reopen the southbound PCH lanes outside of construction work hours.\*\*