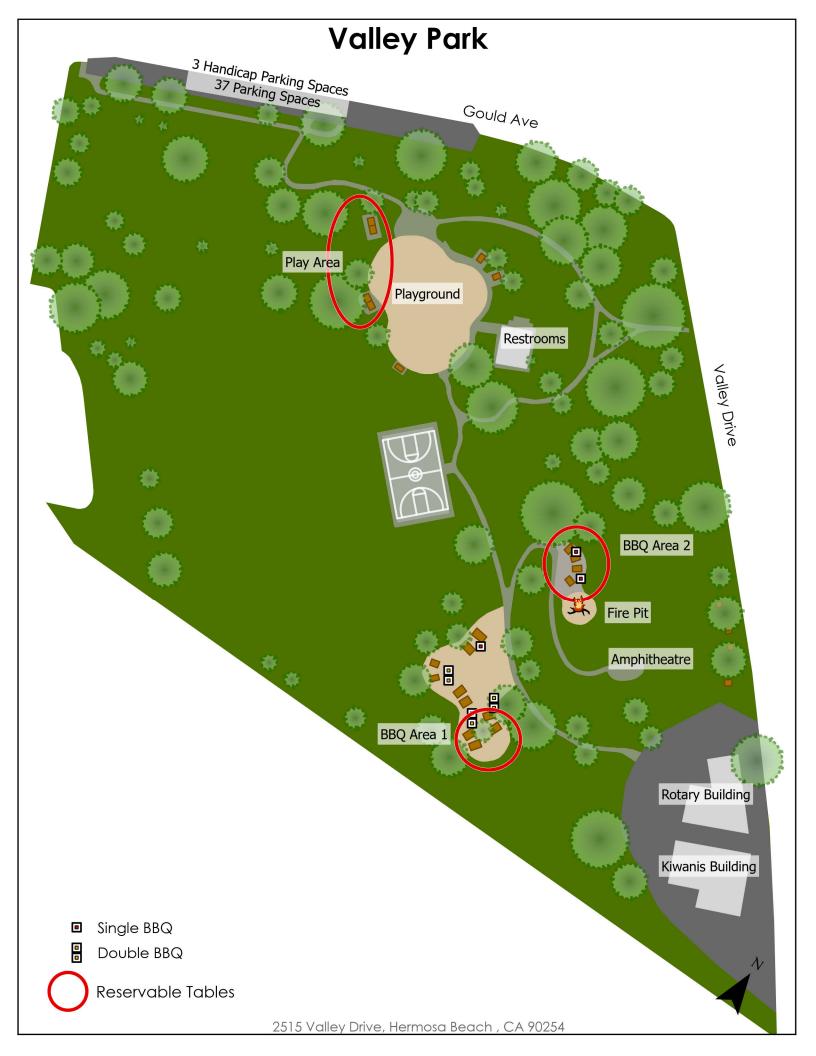

## AVAILABLE TO HERMOSA BEACH RESIDENTS ONLY - APPLICANTS MUST PROVIDE VALID PROOF OF RESIDENCY

| Name:                                                                                                                                                        |                                                                                                                                                                                                      |                                                                                                                                                              | Birthdate:                                                                                                                       |                                                                                                                                                                              |                                                                    |  |
|--------------------------------------------------------------------------------------------------------------------------------------------------------------|------------------------------------------------------------------------------------------------------------------------------------------------------------------------------------------------------|--------------------------------------------------------------------------------------------------------------------------------------------------------------|----------------------------------------------------------------------------------------------------------------------------------|------------------------------------------------------------------------------------------------------------------------------------------------------------------------------|--------------------------------------------------------------------|--|
| Address:                                                                                                                                                     |                                                                                                                                                                                                      |                                                                                                                                                              | City:                                                                                                                            |                                                                                                                                                                              | Zip:                                                               |  |
| Phone:                                                                                                                                                       |                                                                                                                                                                                                      | Email:                                                                                                                                                       | Email:                                                                                                                           |                                                                                                                                                                              |                                                                    |  |
| Event (to be                                                                                                                                                 | noted on reservat                                                                                                                                                                                    | ion signs):                                                                                                                                                  |                                                                                                                                  |                                                                                                                                                                              |                                                                    |  |
| Day:                                                                                                                                                         |                                                                                                                                                                                                      | Date:                                                                                                                                                        |                                                                                                                                  | Time:                                                                                                                                                                        |                                                                    |  |
| <u>AREA IN PARK</u>                                                                                                                                          | TO BE RESERVED: (PI                                                                                                                                                                                  | ease refer to the map a                                                                                                                                      | ttached and cl                                                                                                                   | heck which area you w                                                                                                                                                        | ould like to reserve)                                              |  |
| □ BBQ #1                                                                                                                                                     | □ BBQ #2                                                                                                                                                                                             | 🗆 Play Area                                                                                                                                                  | 🗆 Amphil                                                                                                                         | heatre/Bounce Hous                                                                                                                                                           | se 🛛 🗆 Fire Pit                                                    |  |
| NUMBER OF PI                                                                                                                                                 | EOPLE EXPECTED: Ac                                                                                                                                                                                   | dults: Children:                                                                                                                                             | LIMIT 25 PEOI                                                                                                                    |                                                                                                                                                                              | L CODE 12.30.010                                                   |  |
| a fee waiver<br>\$27 - Bound<br>\$27 - Fire P<br>ORGANIZATH<br>assume all ris<br>thereon, and<br>agents, or er<br>personal pro<br>damage sus<br>our organiza | ce House Permit<br>it Permit<br><u>ON ASSUMPTION C</u><br>sks for injuries arising<br>d further agree to r<br>mployees, arising c<br>perty located ther<br>tained to the city p<br>tion. We agree to | DF RISK AND RELEASE O<br>g out of or resulting from<br>make no claim whatso<br>but of or resulting from<br>reon. We shall be per<br>premises, furniture or e | <u>DF LIABILITY</u> : O<br>om the use of<br>bever for injuri<br>the use of an<br>sonally respor<br>equipment be<br>the rules, re | n behalf of our organ<br>Valley Park and/or p<br>es against the City of<br>y city building, grour<br>hsible, on behalf of or<br>cause of the occupo<br>gulations and policie | personal property locate<br>f Hermosa Beach, it's                  |  |
| Signature:                                                                                                                                                   |                                                                                                                                                                                                      |                                                                                                                                                              | Date:                                                                                                                            |                                                                                                                                                                              |                                                                    |  |
| Payments                                                                                                                                                     | with check or cash                                                                                                                                                                                   | r Method of Payment<br>n require in-person pro<br>submitted electronico                                                                                      | ocessing of the                                                                                                                  | e reservation applica                                                                                                                                                        | Discover AME:<br>ntion during office hours.<br>k or cash payments. |  |
| Card Number:                                                                                                                                                 |                                                                                                                                                                                                      |                                                                                                                                                              | Expiration Date:                                                                                                                 |                                                                                                                                                                              |                                                                    |  |
| CVC:                                                                                                                                                         | *the d                                                                                                                                                                                               | igits of the number on                                                                                                                                       | the signature                                                                                                                    | strip located on the                                                                                                                                                         | back of your card.                                                 |  |
| Card Hold                                                                                                                                                    | der Signature:                                                                                                                                                                                       |                                                                                                                                                              |                                                                                                                                  |                                                                                                                                                                              |                                                                    |  |