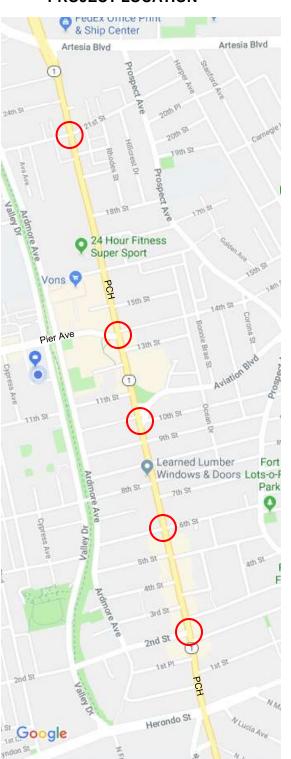

- 5 newly reconstructed curb ramps in addition to Pier Ave and Aviation Blvd intersections to meet current ADA requirements. The ramps are located at: the NE & NW corners of 21st St at PCH, the NE and SE corners of 6th St at PCH, and the SW corner of 2nd St at PCH.
- Remove and replace deteriorated portions of curb, and gutter, and sidewalk.
- Upgrade traffic signals at Aviation Blvd /10<sup>th</sup>, Pier Ave /14<sup>TH</sup> Streets, 21<sup>st</sup> St / PCH and 2<sup>nd</sup> St / PCH.
- Sidewalk repairs at various locations from Herondo to Artesia.

The upcoming construction for Pacific Coast Highway will be taking place on the intersections of PCH & 2<sup>nd</sup> Street, PCH & 6<sup>th</sup> Street, PCH and Aviation Blvd/10<sup>th</sup>, PCH and Pier Ave/14<sup>th</sup> Streets, and PCH & 21st Street.

See below for project location map.

## PACIFIC COAST HIGHWAY PROJECT LOCATION

**ADA Ramp Work Area**