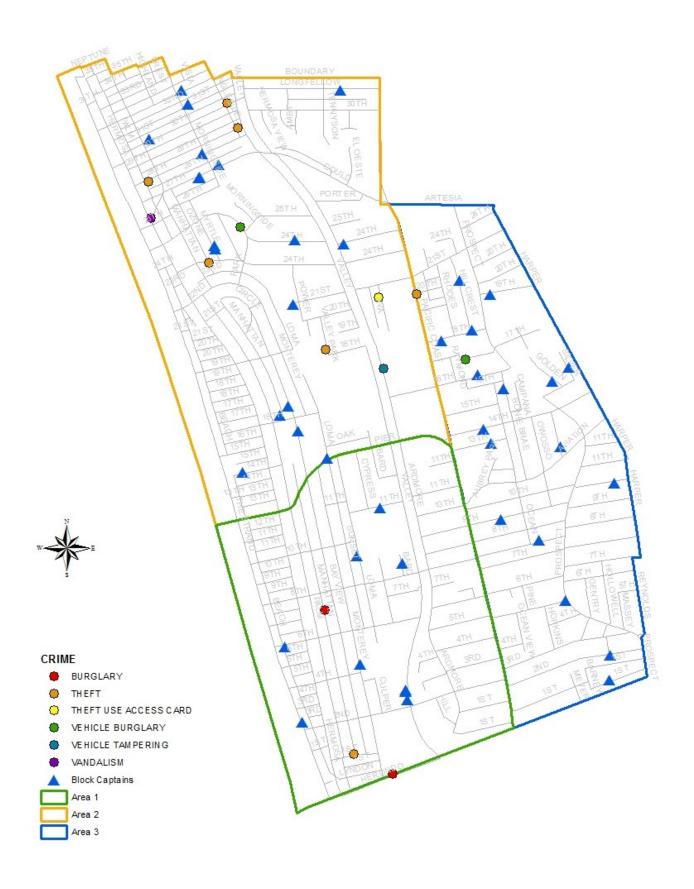

FT** Between 12/01/17 @ 1630 1638

1800 BLK VALLEY PARK AV

1723092

An unknown suspect took a recently delivered item from the porch.

487(A)PC

T Between 11/28/17 @ 0200 - 0940

200 BLK 24TH ST

An unlocked vehicle was entered and items were stolen.

**THEFT** 

487(A)PC THEF

Between 11/29/17 @ 1040 - 1047

800 BLK 20TH ST

An unlocked vehicle was entered, items were stolen and suspect fled the scene when victim approached.

484(A)PC

11/29/17 @ 1045

800 BLK 20TH ST

An unlocked vehicle was entered, items were stolen and suspect fled the scene when victim approached.

459PC VEH

**VEHICLE BURGLARY** 

Between 11/30/17 @ 0845 - 1000

900 BLK 17TH ST

A locked vehicle was entered by unknown means and tools were stolen.

REA

AREA 8

## Crime Reports Map November 27th-December 3rd, 2017