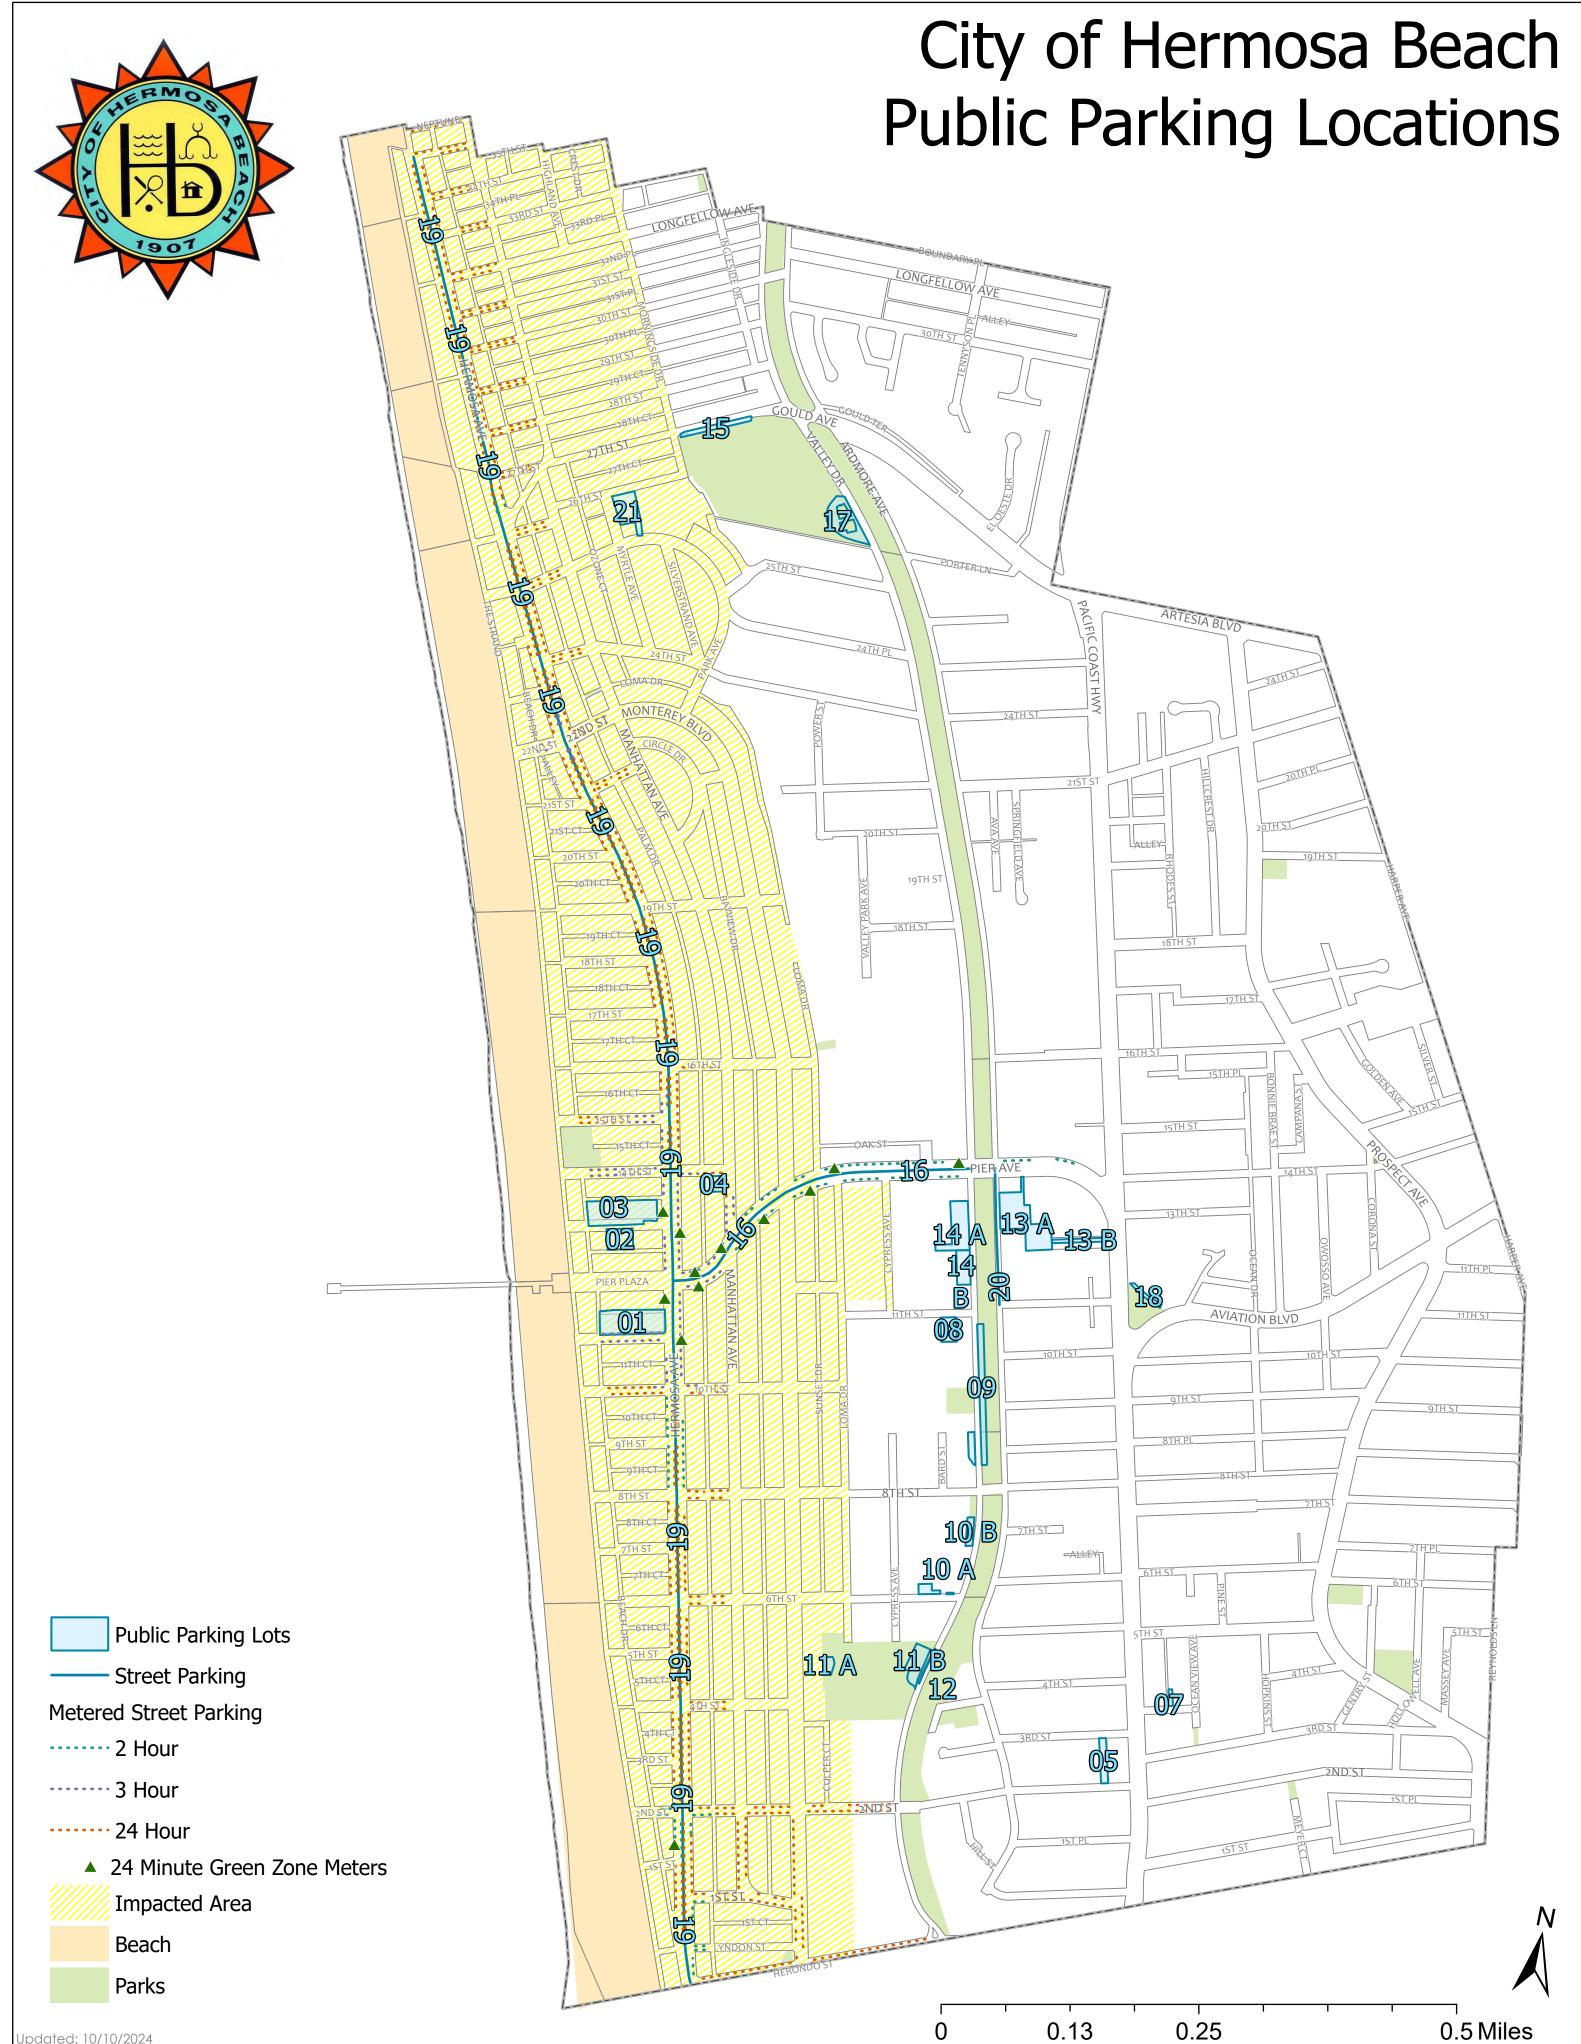

Updated: 10/10/2024

| ID  | Name                  | Address                             | Туре | Notes                                                                                                           | Total # of<br>Spaces | ADA<br>Spaces |                                                                                                                             | Parking<br>Time Limits | Parking Cost                                                                                                                                                                                             |
|-----|-----------------------|-------------------------------------|------|-----------------------------------------------------------------------------------------------------------------|----------------------|---------------|-----------------------------------------------------------------------------------------------------------------------------|------------------------|----------------------------------------------------------------------------------------------------------------------------------------------------------------------------------------------------------|
| 1   | Lot A                 | 1101 Hermosa Ave.                   | Lot  | Northwest corner of 11th<br>St.                                                                                 | 139                  | 5             | No Parking Mon., Wed., Fri., Sat., Sun.: 5<br>AM - 6 AM                                                                     | 3 hours                | \$2.00/hr 2 AM - 8 PM, \$2.50/hr 8 PM - 2 AM.<br>Monthly permits: \$250/month, valid anytime, 72 hr<br>maximum. Daily passes: \$150/month, valid 5 AM - 7 PM.<br>Seasonal/Special events rate may vary.  |
| 2   | Lot B                 | 59 13th Ct.                         | Lot  | West of Hermosa Ave.,<br>behind Bijou Building                                                                  | 35                   | 2             | 3 hour parking 10 AM-2AM; No parking<br>Mon.: 6 AM - 7AM                                                                    | 3 hours                | \$2.00/hr 10 AM - 8 PM, \$2.50/hr 8 PM - 2AM.<br>Monthly permits: \$250/month, valid anytime, 72 hr<br>maximum. Daily passes: \$150/month, valid 5 AM - 7 PM.<br>Seasonal/Special events rate may vary.  |
| 3   | Lot C                 | 1301 Hermosa Ave.                   | Lot  | Municipal Parking<br>Structure: Between 13th<br>St. & 14th Ct.                                                  | 299                  |               | No parking Mon., Fri.: 6 AM - 7 AM;<br>Charging stalls on roof                                                              | 3 hours                | \$2.00/ hr 2 AM - 8 PM, \$2.50/hr 8 PM - 2 AM.<br>Monthly permits: \$250/month, valid anytime, 72 hr<br>maximum. Daily passes: \$150/month, valid 5 AM - 7 PM.<br>Seasonal/Special events rate may vary. |
| 4   | Lot D                 | 1331 Manhattan Ave.                 | Lot  | Southwest corner of<br>Manhattan Ave. and<br>14th St.                                                           | 19                   | 1             |                                                                                                                             | 2 hours & 24<br>hours  | \$2.00/hr 10 AM - 8 PM, \$2.50/hr 8 PM - 2 AM (Silver<br>Meters). \$2.00/hr (Yellow Meters).                                                                                                             |
| 5   | Lot E                 | 737 2nd St.                         | Lot  | West of PCH/ North of<br>2nd St., behind<br>commercial building                                                 | 24                   | 1             | 2 hour parking: 7 AM - 6 PM; No<br>parking: Thur 7:30am - 8:30am                                                            | 2 hours                | Free                                                                                                                                                                                                     |
| 7   | Lot G                 | 800 Block 4th St.                   | Lot  | 4th St., between PCH and<br>Ocean View Ave.                                                                     | 10                   | 0             | No parking Wed.: 8 AM - 12 PM                                                                                               | 2 hours                | \$2.00/ hr 10 AM - 8 PM, \$2.50/hr 8 PM - 2 AM.                                                                                                                                                          |
| 8   |                       | 861 Valley Dr. & 1035 Valley<br>Dr. | Lot  | Parking lot south of 11th<br>St. Parking west side of<br>Valley Dr. near Clark<br>Building south of the<br>park | 28                   | 2             | 12 hour parking; No parking Fri.: 8<br>AM - 9 AM (Farmer Market's Vendor<br>Parking 9 AM - 5 PM); No parking 2<br>AM - 6 AM | 12 hours               | Free                                                                                                                                                                                                     |
| 9   | Hermosa<br>Greenbelt  | East side Valley Dr.                | Lot  | East side of Valley Dr.,<br>between 11th St. & 8th<br>St. along Greenbelt                                       | 75                   | 2             | 12 hour parking; No parking Thurs 7 AM -<br>8 AM; Fri. 10 am - 4 pm max. 2 hour<br>parking for Farmer's Market              | 12 hours               | Free                                                                                                                                                                                                     |
| 10A | City Yard Parking     | 555 6th St.                         | Lot  | North side of 6th St.                                                                                           | 14                   | A             | City Employee Parking Only<br>6AM - 6 PM<br>Mon - Fri; Public Parking After 6pm<br>Weekends, Evenings and Holidays          | 72 hours               | Free                                                                                                                                                                                                     |
| 10B | City Yard Adjacent    | 555 6th St.                         | Lot  | Just north of the City<br>Yard along Valley Dr.                                                                 | 6                    | 0             | No parking 7 AM - 8 AM, 12 hour parking,<br>spaces (3 north/3 south) closest to Valley<br>Dr                                | 12 hours               | Free                                                                                                                                                                                                     |
| 11A | South Park<br>(Upper) | 500 Valley Dr.                      | Lot  | West side of South Park,<br>accessed via Loma Dr.                                                               | 9                    | 1             | 6 hour parking weekends & holidays; No<br>Parking 7 PM - 8 AM                                                               | 6 hours                | Free Public Parking 8am-1pm, P.A.R.K. Program Only<br>1pm-7pm                                                                                                                                            |

| ID  | Name                                            | Address                                         | Туре                      | Notes                                                              | Total # of<br>Spaces | ADA<br>Spaces | Spaces Info                                                                                                                                                                        | Parking<br>Time Limits | Parking Cost                                                                                 |
|-----|-------------------------------------------------|-------------------------------------------------|---------------------------|--------------------------------------------------------------------|----------------------|---------------|------------------------------------------------------------------------------------------------------------------------------------------------------------------------------------|------------------------|----------------------------------------------------------------------------------------------|
| 11B | South Park<br>(Lower)                           | 500 Valley Dr.                                  | Lot                       | West side of Valley Dr.,<br>North of 2nd St.                       | 33                   | 2             | 6 hour parking; 10 AM - 10 PM; No<br>Parking 10:30 PM to 5 AM                                                                                                                      | 6 hours                | Free                                                                                         |
| 12  | South Valley Dr                                 | Next to South Park                              | Street Parking            | Street Parking                                                     | 14                   | 0             | 72 hours max.; No parking Wed. 8<br>AM – 12 PM                                                                                                                                     | 72 hours               | Free                                                                                         |
| 13A | Community Center<br>Parking                     | 710 Pier Ave.                                   | Lot                       | Southeast corner of<br>Ardmore Ave. & Pier<br>Ave.                 | 98                   | 3             | No Parking 2 AM - 6 AM                                                                                                                                                             |                        | Free                                                                                         |
| 13B | Community Center<br>Parking (11th Pl)           | 11th Pl, west of PCH                            | Street Parking            | 11th Pl, west of PCH, in<br>south east area of<br>Community Center | 13                   | 5             | 2 hours 7 AM - 7 PM, No Parking Thurs 8<br>AM - 12 Noon                                                                                                                            | 2 hours                | Free                                                                                         |
| 14A | City Hall Parking<br>(in front of City<br>Hall) | 1315 Valley Dr.                                 | Lot                       | Lot in front of City<br>Hall/Library                               | 48                   | 4             | City Hall Lot: No Parking Fri 6 AM - 7PM;<br>3 hour parking 7 AM - 9 PM; 12 hour<br>parking Fri/Sat/Sun; No Parking 2 AM - 6<br>AM                                                 | 3 hours & 12<br>hours  | Free                                                                                         |
| 14B | City Hall Parking<br>(in adjacent lot)          | 1315 Valley Dr.                                 | Lot                       | Lot adjacent to City Hall<br>(east half of storage lot)            | 28                   |               | No Parking Fri 6 AM - 7 AM; City<br>Employee Parking 6:30 - 6 PM Mon-<br>Thurs; 12 hour Public Parking after 6 PM,<br>Fri, Evenings, Weekends, Holidays; No<br>Parking 2 AM - 6 AM | 12 hours               | Free                                                                                         |
| 15  | Valley Park/Gould<br>Avenue                     | 401 Gould Ave.                                  | Lot                       | South side of Gould Ave                                            | 39                   | 4             | No parking Mon. 8 AM - 12 Noon; No<br>parking 10:30 PM - 5 AM                                                                                                                      | N/A                    | Free                                                                                         |
| 16  | Upper Pier Ave                                  | 100-700 blocks of Pier Ave. and<br>Bard St.     |                           | Between Hermosa Ave &<br>PCH                                       | 151                  |               | 101 spaces 2 hour parking; 24 spaces 3<br>hours parking. No parking: Mon., Wed.,<br>Fri., Sat., Sun.: North 6-630am South<br>6:30 AM -7 AM                                         | 2 hours & 3<br>hours   | \$2.00/hr 10 AM - 8 PM, \$2.50/hr 8 PM - 2 AM                                                |
| 17  | Kiwanis Club                                    | 2515 Valley Dr.                                 | Lot                       | West side of Valley Dr,<br>attached to Valley Park                 | 30                   | 4             | 6 hours                                                                                                                                                                            | 6 hours                | Free                                                                                         |
| 18  | Greenwood Park                                  | Northwest PCH/Aviation Ave.                     | Lot                       | Spaces along park, across from Starbucks                           | 20                   | -             | 1 hour parking6 AM - 9 PM.2hour maximum in charging stalls                                                                                                                         | 1 hour                 | Free                                                                                         |
| 19  | Hermosa Ave.                                    | 0-3400 blocks of Hermosa Ave.                   | Metered<br>Street Parking | East/West side and medians                                         | 905                  |               | 78 spaces 2 hour parking; 90 spaces 3<br>hour parking; 737 spaces 24hr parking                                                                                                     |                        | \$2.00/hr 10 AM - 8 PM, \$2.50/hr 8 PM - 2 AM (Silver<br>Meters). \$2.00/hr (Yellow Meters). |
| 20  | Ardmore Ave.                                    | East side of Ardmore<br>Ave./South of Pier Ave. | Street Parking            | East side of Ardmore<br>Ave.                                       | 34                   | 2             | 72 hour max.; No parking: Wed. 10<br>AM - 2 PM                                                                                                                                     | 72 hours               | Free                                                                                         |

| ID | Name                            | Address                           | Туре                      | Notes                                                     | Total # of<br>Spaces | ADA<br>Spaces | Spaces Info                                                 | Parking<br>Time Limits       | Parking Cost                                                                                                                                                                                                                                                                                                                                                                               |
|----|---------------------------------|-----------------------------------|---------------------------|-----------------------------------------------------------|----------------------|---------------|-------------------------------------------------------------|------------------------------|--------------------------------------------------------------------------------------------------------------------------------------------------------------------------------------------------------------------------------------------------------------------------------------------------------------------------------------------------------------------------------------------|
| 21 | Hermosa Vista<br>School Parking | 417 25th St                       | Lot                       | School Parking -<br>Available during non-<br>school hours | 41                   | 2             | No parking 7 AM to 6 PM on school days                      | 3 hours                      | Free. On-site school parking is available to the public on<br>weekends, school holidays, and the summer season<br>between the last and first day of the regular school year,<br>at all times except between 2:00 AM & 4:00 AM of any<br>day, with no maximum stay. On school days during the<br>regular school calendar are available from 6:00 PM to<br>7:00 AM for a maximum of 3 hours. |
|    | Unit Blocks                     | Between Strand and Hermosa<br>Ave | Metered<br>Street Parking | Near Hermosa Ave                                          | 94                   |               | 2hr, 3hr, and 12 hr meter parking; No<br>Parking times vary | 2 hours 3<br>hours &<br>12hr | \$2.00/hr 10 AM - 8 PM, \$2.50/hr 8 PM - 2 AM (Silver<br>Meters). \$2.50/hr (Yellow Meters).<br>2st, 10st, 11st, 14st, 15st, 22st                                                                                                                                                                                                                                                          |
|    | 100 Blocks                      | Between Hermosa and Valley        | Metered<br>Street Parking | East of Hermosa                                           | 425                  |               | 2hr, 3hr, and 12 hr meter parking; No<br>Parking times vary | 2 hours 3<br>hours &<br>12hr | \$2.00/hr 10 AM - 8 PM, \$2.50/hr 8 PM - 2 AM (Silver<br>Meters). \$2.00/hr (Yellow Meters).                                                                                                                                                                                                                                                                                               |